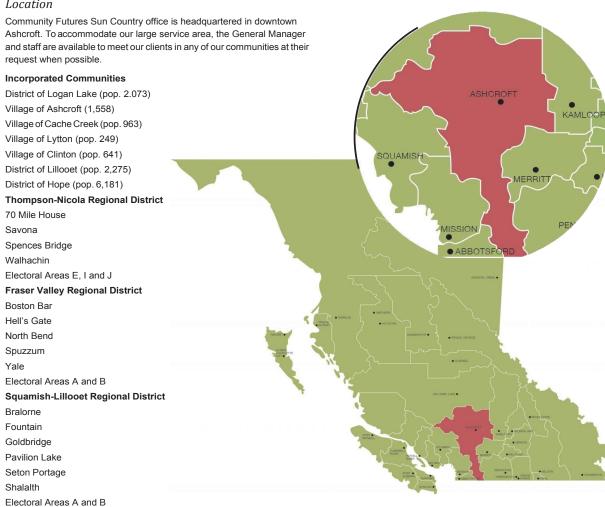

#### **Our Service Area**

Community Futures Sun Country covers a large geographical area in the interior of BC that stretches from Hope in the south to 70 Mile House in the north, and from Gold Bridge in the west to Logan Lake in the east. The service area covers approximately 35,000 square km and the region's population is approximately 23,000 people.

#### Location

#### **First Nations Communities**

Ashcroft Indian Band Bonaparte Indian Band **Boothroyd Band** Boston Bar Band Bridge River Indian Band Canoe Creek Indian Band Chehalis Band Cooks Ferry Indian Band

Coyoose Creek Indian Band High Bar Indian Band Kanaka Bar Indian Band Lytton First Nations Nicomen Indian Band Oregan Jack Indian Band

Pavillion Indian Band Seabird Island Band Seton Lake Indian Band Shxw'pw'hamel First Nation Siska Indian Band Skawahalook First Nation Skeetchestn Indian Band Skuppah Indian Band Spuzzum First Nation Sto'lo Chawathil Band T'it'q'et Indian Band Xaxl'ip Indian Band Yale First Nation